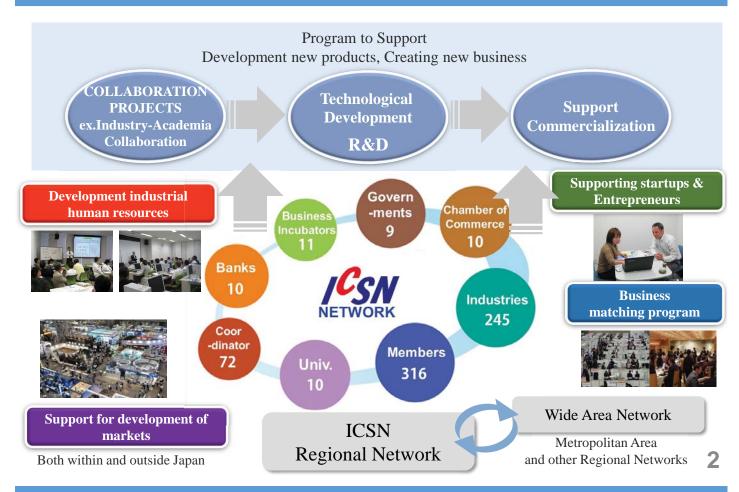

# ICSN Scope of Support Activity

# ICSN Result of business activity

| Indication                                                     | Number of Results             |  |
|----------------------------------------------------------------|-------------------------------|--|
| Creating new Collaboration Projects 連携プロジェクト創出                 | About 500 new projects        |  |
| Support to R&D, Technological Development Projects 研究開発·技術開発支援 | 264 projects                  |  |
| Acquisition of Patent<br>特許取得                                  | 106                           |  |
| Creating New Businesses, New Products<br>新規事業創出                | Over 100 businesses, products |  |
| Birth to Entrepreneurs<br>起業家創出                                | 52 entrepreneurs              |  |
| Development of markets with Business Matching ビジネスマッチングによる販路開拓 | Over 650<br>※商談成約数            |  |