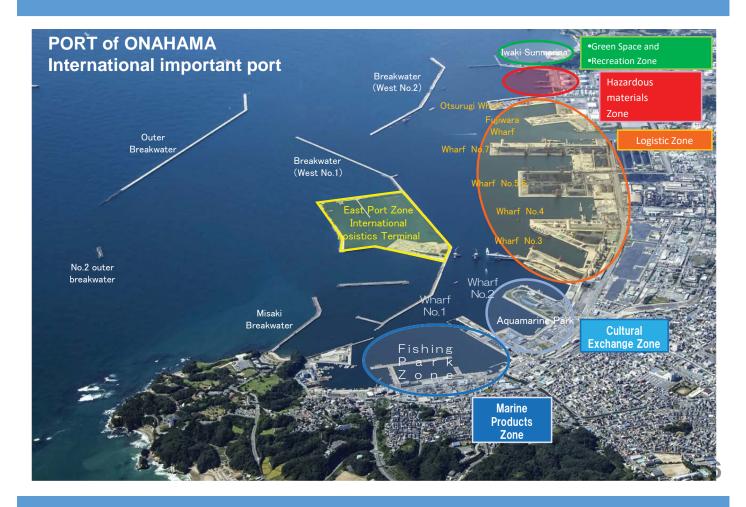

br>特許取得                                  | 106                           |  |
| Creating New Businesses, New Products<br>新規事業創出                | Over 100 businesses, products |  |
| Birth to Entrepreneurs<br>起業家創出                                | 52 entrepreneurs              |  |
| Development of markets with Business Matching ビジネスマッチングによる販路開拓 | Over 650<br>※商談成約数            |  |

## **Outline of Iwaki City**



## Industries in Iwaki, Manufacturing facilities

- 15 Industrial parks in the city
- Value of manufactured goods for shipping is 2<sup>nd</sup> Highest in Tohoku region (refer to graph) ※Graph: Changes in value of shipping goods (in terms of 100 millions of yen)
- Iwaki as an international logistic city with the main Port of Onahama.



#### Industries in Iwaki, Port of Onahama



## Industries in Iwaki, major companies

#### Major businesses with head offices, main plants in Iwaki

Manufacture of ICT Electronics Equipment







Manufacture of Electrical Machinery





Manufacture of CHEMICAL







Manufacture of Transporation \*\*Car manufacturer





Manufacture of IRON and STEEL, METAL Products







Others Apparel, Sports





#### Industries in Iwaki, Excellent SMEs

#### **Excellent SMEs, Entrepreneur in Iwaki**





**SYNTEC** Excellent SMEs Selection 300 2013 From METI,Japan



Entrepreneur of the YEAR 2009 Grand Prix Representatives of Japan - Mr. Hideki Shoji



Dr. YOSHINO(Nobel Prize) & Mr.SHOJI In TOYO SYSTEM 30th Anniversary



FUKUSHIMA INDUSTRIAL PRILZE 2016





MINORS JAPAN **Excellent SMEs Selection From ICSN** 

#### MURAKOSHI MANUFACTURING