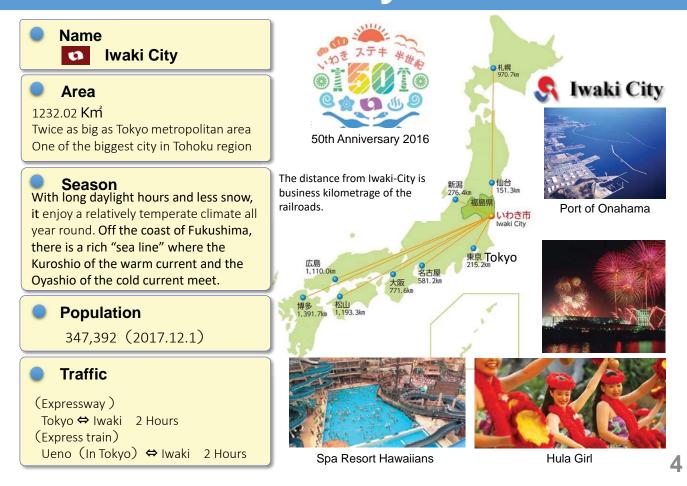

| Number of Results             |  |
|----------------------------------------------------------------|-------------------------------|--|
| Creating new Collaboration Projects 連携プロジェクト創出                 | About 500 new projects        |  |
| Support to R&D, Technological Development Projects 研究開発·技術開発支援 | 264 projects                  |  |
| Acquisition of Patent<br>特許取得                                  | 106                           |  |
| Creating New Businesses, New Products<br>新規事業創出                | Over 100 businesses, products |  |
| Birth to Entrepreneurs<br>起業家創出                                | 52 entrepreneurs              |  |
| Development of markets with Business Matching ビジネスマッチングによる販路開拓 | Over 650<br>※商談成約数            |  |

## **Outline of Iwaki City**



## Industries in Iwaki, Manufacturing facilities

- 15 Industrial parks in the city
- Value of manufactured goods for shipping is 2<sup>nd</sup> Highest in Tohoku region (refer to graph) ※Graph: Changes in value of shipping goods (in terms of 100 millions of yen)
- Iwaki as an international logistic city with the main Port of Onahama.



#### Industries in Iwaki, Port of Onahama



## Industries in Iwaki, major companies

#### Major businesses with head offices, main plants in Iwaki

Manufacture of ICT Electronics Equipment







Manufacture of Electrical Machinery





Manufacture of CHEMICAL







Manufacture of Transporation \*\*Car manufacturer





Manufacture of IRON and STEEL, METAL Products







Others Apparel, Sports





#### Industries in Iwaki, Excellent SMEs

#### **Exce