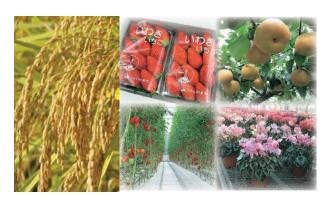

#### Industries in Iwaki, Agriculture

- Produce includes: Japanese staple food rice as well as, tomato, onions, strawberries, soybeans, green beans, cucumber, pears, figs and Iwaki's famous Tokkuri-imo Potato.
- Open field vegetables are often shipped between autumn and winter in particular onions which are known to have been cultivated since the beginning of the Meiji period.
- Since greenhouse cultivation allows for the ideal environment throughout winter greenhouse cultivation of cucumbers and strawberries has flourished since the mid-1960s.
- Iwaki is currently Japan's leading house-cultivated tomato producer due to the surge in hydroponics over the last decade.