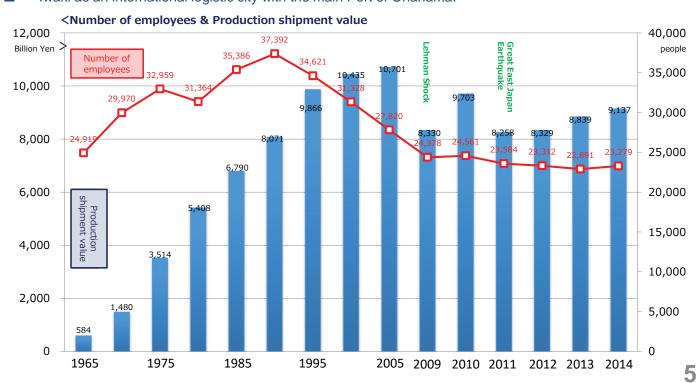

## Industries in Iwaki, Manufacturing facilities

- 15 Industrial parks in the city
- Value of manufactured goods for shipping is 2<sup>nd</sup> Highest in Tohoku region (refer to graph) ※Graph: Changes in value of shipping goods (in terms of 100 millions of yen)
- Iwaki as an international logistic city with the main Port of Onahama.