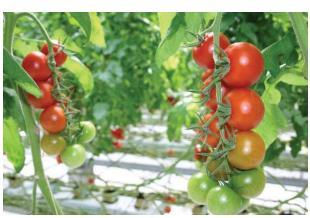

#### Industries in Iwaki, Agriculture

- Produce includes: Japanese staple food rice as well as, tomato, onions, strawberries, soybeans, green beans, cucumber, pears, figs and Iwaki's famous Tokkuri-imo Potato.
- Open field vegetables are often shipped between autumn and winter in particular onions which are known to have been cultivated since the beginning of the Meiji period.
- Since greenhouse cultivation allows for the ideal environment throughout winter greenhouse cultivation of cucumbers and strawberries has flourished since the mid-1960s.
- Iwaki is currently Japan's leading house-cultivated tomato producer due to the surge in hydroponics over the last decade.