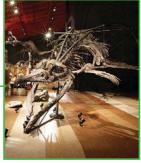

[ Iwaki City Coal and Fossil Museum Horuru ] ]
Exhibition of dinosaur fossils found around Iwaki
City and also exhibiting the reproduction of
people's lives in the coal mining era.

Iwaki City

beautiful roofing and garden